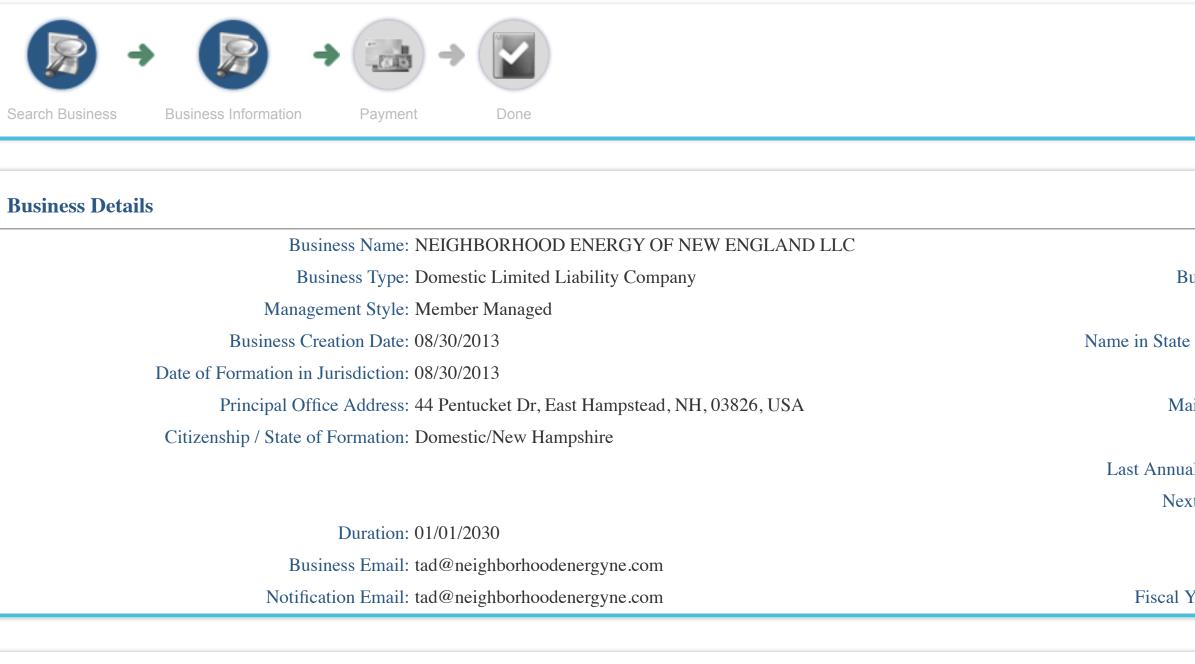

## SECRETARY OF STATE David M. Scanlan

Back to Home

Business ID: 697033 **Business Status: Good Standing** 

Name in State of Formation: Not Available

Mailing Address: NONE

Last Annual Report Year: 2024 Next Report Year: 2025

Phone #: 603-382-0985

Fiscal Year End Date: NONE